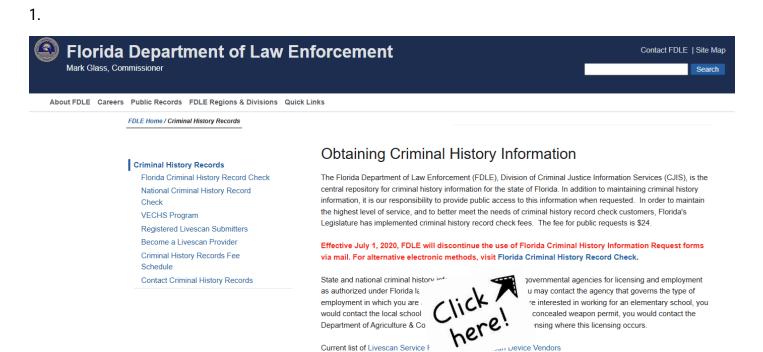

# Florida Department of Law Enforcement

About FDLE Careers Public Records FDLE Regions & Divisions Quick Links

FDLE Home / Criminal History Records > Florida Criminal History Record Check

#### Criminal History Records

Florida Criminal History Record Check National Criminal History Record Check VECHS Program Registered Livescan Submitters Become a Livescan Provider Criminal History Records Fee Schedule Contact Criminal History Records

### State of Florida Criminal History Record Check

The Florida Department of Law Enforcement (FDLE), Division of Criminal Justice Information Services (CJIS), is the central repository for criminal history information for the state of Florida. In addition to maintaining criminal history information, it is our responsibility to provide public access to this information when requested. In order to maintain the highest level of service, and to better meet the needs of criminal history record check customers, Florida's Legislature has implemented criminal history record check fees. The fee for public requests is \$24.00

Effective July 1, 2020, FDLE will discontinue the use of Florida Criminal History Information Request forms via mail. Alternative options requesting Florida criminal history information include: The Instant Search, The Certified/Non-Certified, The ORI Search. These options require a fee that must be paid by debit or credit card at the time of the request.