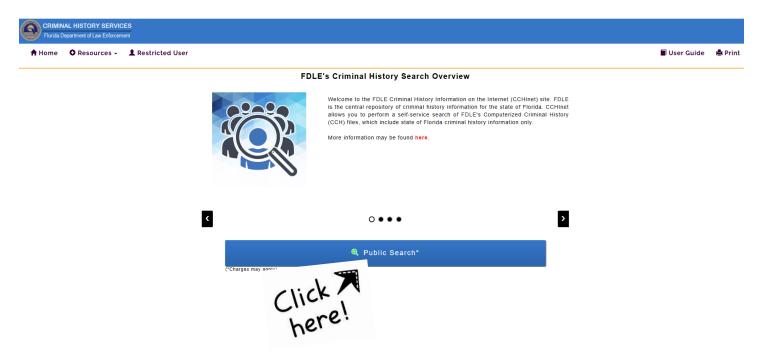

Effective July 1, 2020, FDLE will discontinue the use of Florida Criminal History Information Request forms via mail. Alternative options requesting Florida criminal history information include: The Instant Search, The Certified/Non-Certified, The ORI Search. These options require a fee that must be paid by debit or credit card at the time of the request.

#### Instant Search

Internet searches conducted by customers, with results available immediately. Your results can be printed or emailed. Results will NOT be certified.

Each search costs \$24.00, in addition to a \$1.00 credit card processing fee, and must be paid by debit or credit card

Instant Florida Criminal History Search

+

Contact FDLE | Site Map

Search

4. Complete the search, print the results and attach to the Guest Request.